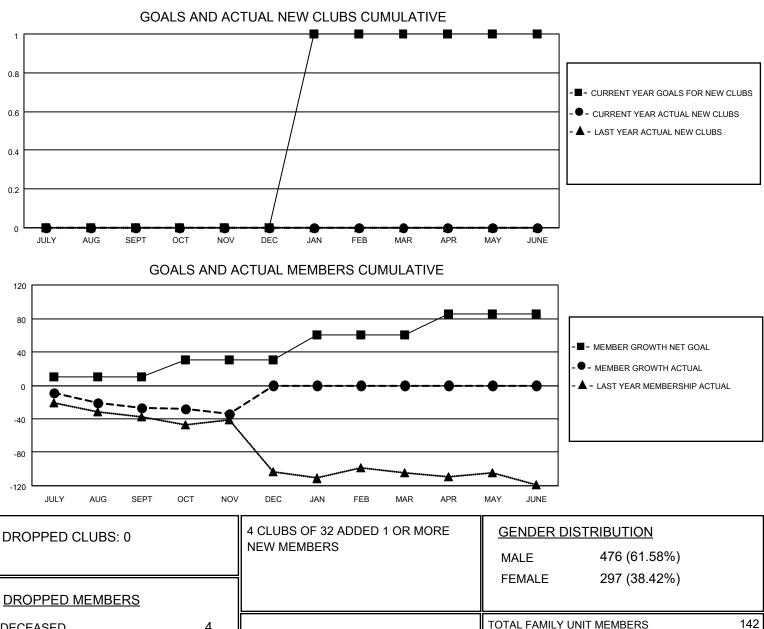

## LOCATION NEW YORK

District 20 R1

Results as of: 11/30/2020

| Clubs                 |               |           |               | Members               |                         |                         |                                                    |
|-----------------------|---------------|-----------|---------------|-----------------------|-------------------------|-------------------------|----------------------------------------------------|
| RESULTS FOR 2020-2021 |               |           |               | RESULTS FOR 2020-2021 |                         |                         |                                                    |
| QUARTER               | NEW CLUB GOAL | NEW CLUBS | DROPPED CLUBS | QUARTER               | IBER GROWTH NET<br>GOAL | MEMBER GROWTH<br>ACTUAL | DROPPED<br>MEMBERS ACTUAL<br>(including transfers) |
| JULY/AUG/SEPT         | 0             | 0         | 0             | JULY/AUG/SEPT         | 10                      | 9                       | 35                                                 |
| OCT/NOV/DEC           | 0             | 0         | 0             | OCT/NOV/DEC           | 20                      | 3                       | 9                                                  |
| JAN/FEB/MAR           | 1             | 0         | 0             | JAN/FEB/MAR           | 30                      | 0                       | 0                                                  |
| APR/MAY/JUNE          | 0             | 0         | 0             | APR/MAY/JUNE          | 25                      | 0                       | 0                                                  |